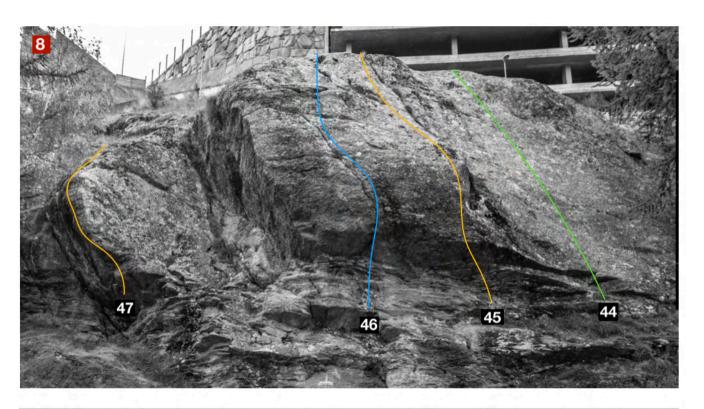

| 30 | No sence                 | Sit. | 6b/+ |  |
|----|--------------------------|------|------|--|
| 31 | Playmovil                | Sit. | V+   |  |
| 32 | Nokia, connecting people | Sit. | V+   |  |