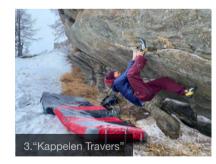

## **KAPELLENWEG SECTOR:**

| 1  | Fight for the top      | Sit.                                                                     | 7a        |   |
|----|------------------------|--------------------------------------------------------------------------|-----------|---|
| 3  | Kappelen Traverse      | Sit. Start on 3<br>Finish on 8<br>Sit. (without<br>using lower<br>rocks) | 6c<br>7a+ | 0 |
| 4  | Apreta el culo         | Sit.                                                                     | V         |   |
| 5  | Cover your arms (Dyno) | Sit. Starts in 6                                                         | 7a        |   |
| 6  | Just get it            | Sit.                                                                     | IV+       |   |
| 7  | Eine Crimp             | Sit.                                                                     | 6b        |   |
| 8  | Spring time            | Sit.                                                                     | 6b+       |   |
| 9  | Kein Haut              | Sit. Sit. Without using big left hold                                    | 6a+<br>6b | ☆ |
| 10 | Just go (Dyno)         | Sit.                                                                     | 6c        |   |