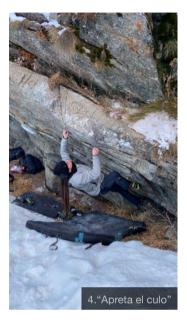

## **KAPELLENWEG SECTOR:**

| 1  | Fight for the top      | Sit.                                                                     | 7a        |   |
|----|------------------------|--------------------------------------------------------------------------|-----------|---|
| 3  | Kappelen Traverse      | Sit. Start on 3<br>Finish on 8<br>Sit. (without<br>using lower<br>rocks) | 6c<br>7a+ | 0 |
| 4  | Apreta el culo         | Sit.                                                                     | V         |   |
| 5  | Cover your arms (Dyno) | Sit. Starts in 6                                                         | 7a        |   |
| 6  | Just get it            | Sit.                                                                     | IV+       |   |
| 7  | Eine Crimp             | Sit.                                                                     | 6b        |   |
| 8  | Spring time            | Sit.                                                                     | 6b+       |   |
| 9  | Kein Haut              | Sit. Sit. Without using big left hold                                    | 6a+<br>6b | ☆ |
| 10 | Just go (Dyno)         | Sit.                                                                     | 6c        |   |