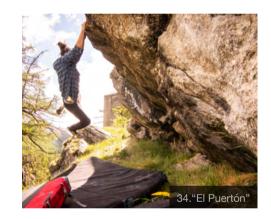

## **KAPELLENWEG SECTOR:**

| 1  | Fight for the top      | Sit.                                                                     | 7a        |   |
|----|------------------------|--------------------------------------------------------------------------|-----------|---|
| 3  | Kappelen Traverse      | Sit. Start on 3<br>Finish on 8<br>Sit. (without<br>using lower<br>rocks) | 6c<br>7a+ | 0 |
| 4  | Apreta el culo         | Sit.                                                                     | V         |   |
| 5  | Cover your arms (Dyno) | Sit. Starts in 6                                                         | 7a        |   |
| 6  | Just get it            | Sit.                                                                     | IV+       |   |
| 7  | Eine Crimp             | Sit.                                                                     | 6b        |   |
| 8  | Spring time            | Sit.                                                                     | 6b+       |   |
| 9  | Kein Haut              | Sit. Sit. Without using big left hold                                    | 6a+<br>6b | ☆ |
| 10 | Just go (Dyno)         | Sit.                                                                     | 6c        |   |