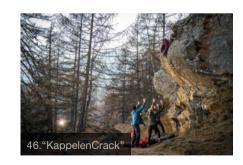

## **KAPELLENWEG SECTOR:**

| 1  | Fight for the top      | Sit.                                                                     | 7a        |   |
|----|------------------------|--------------------------------------------------------------------------|-----------|---|
| 3  | Kappelen Traverse      | Sit. Start on 3<br>Finish on 8<br>Sit. (without<br>using lower<br>rocks) | 6c<br>7a+ | 0 |
| 4  | Apreta el culo         | Sit.                                                                     | V         |   |
| 5  | Cover your arms (Dyno) | Sit. Starts in 6                                                         | 7a        |   |
| 6  | Just get it            | Sit.                                                                     | IV+       |   |
| 7  | Eine Crimp             | Sit.                                                                     | 6b        |   |
| 8  | Spring time            | Sit.                                                                     | 6b+       |   |
| 9  | Kein Haut              | Sit. Sit. Without using big left hold                                    | 6a+<br>6b | ☆ |
| 10 | Just go (Dyno)         | Sit.                                                                     | 6c        |   |