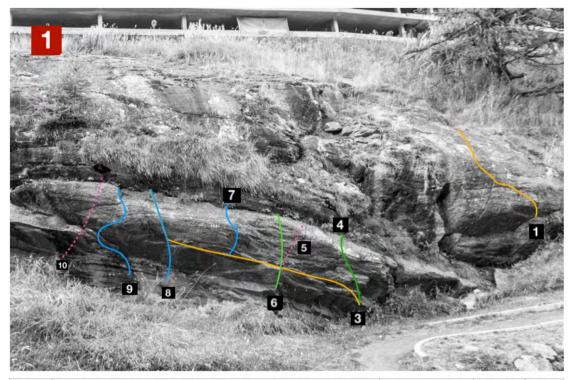

## **KAPELLENWEG SECTOR:**

| 1  | Fight for the top      | Sit.                                                                     | 7a        |   |
|----|------------------------|--------------------------------------------------------------------------|-----------|---|
| 3  | Kappelen Traverse      | Sit. Start on 3<br>Finish on 8<br>Sit. (without<br>using lower<br>rocks) | 6c<br>7a+ | 0 |
| 4  | Apreta el culo         | Sit.                                                                     | V         |   |
| 5  | Cover your arms (Dyno) | Sit. Starts in 6                                                         | 7a        |   |
| 6  | Just get it            | Sit.                                                                     | IV+       |   |
| 7  | Eine Crimp             | Sit.                                                                     | 6b        |   |
| 8  | Spring time            | Sit.                                                                     | 6b+       |   |
| 9  | Kein Haut              | Sit. Sit. Without using big left hold                                    | 6a+<br>6b | ☆ |
| 10 | Just go (Dyno)         | Sit.                                                                     | 6c        |   |