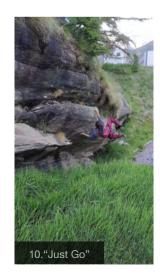

## **KAPELLENWEG SECTOR:**

| 1  | Fight for the top      | Sit.                                                                     | 7a        |   |
|----|------------------------|--------------------------------------------------------------------------|-----------|---|
| 3  | Kappelen Traverse      | Sit. Start on 3<br>Finish on 8<br>Sit. (without<br>using lower<br>rocks) | 6c<br>7a+ | 0 |
| 4  | Apreta el culo         | Sit.                                                                     | V         |   |
| 5  | Cover your arms (Dyno) | Sit. Starts in 6                                                         | 7a        |   |
| 6  | Just get it            | Sit.                                                                     | IV+       |   |
| 7  | Eine Crimp             | Sit.                                                                     | 6b        |   |
| 8  | Spring time            | Sit.                                                                     | 6b+       |   |
| 9  | Kein Haut              | Sit. Sit. Without using big left hold                                    | 6a+<br>6b | ☆ |
| 10 | Just go (Dyno)         | Sit.                                                                     | 6c        |   |