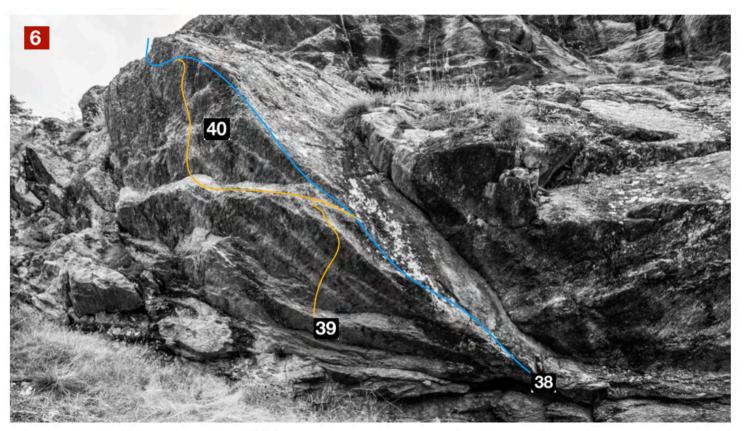

## **KAPELLENWEG SECTOR:**

| 1  | Fight for the top      | Sit.                                                                     | 7a        |   |
|----|------------------------|--------------------------------------------------------------------------|-----------|---|
| 3  | Kappelen Traverse      | Sit. Start on 3<br>Finish on 8<br>Sit. (without<br>using lower<br>rocks) | 6c<br>7a+ | 0 |
| 4  | Apreta el culo         | Sit.                                                                     | V         |   |
| 5  | Cover your arms (Dyno) | Sit. Starts in 6                                                         | 7a        |   |
| 6  | Just get it            | Sit.                                                                     | IV+       |   |
| 7  | Eine Crimp             | Sit.                                                                     | 6b        |   |
| 8  | Spring time            | Sit.                                                                     | 6b+       |   |
| 9  | Kein Haut              | Sit. Sit. Without using big left hold                                    | 6a+<br>6b | ☆ |
| 10 | Just go (Dyno)         | Sit.                                                                     | 6c        |   |