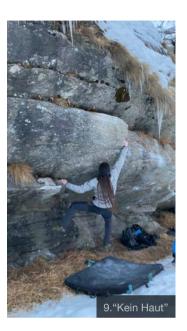

## **KAPELLENWEG SECTOR:**

| 1  | Fight for the top      | Sit.                                                                     | 7a        |   |
|----|------------------------|--------------------------------------------------------------------------|-----------|---|
| 3  | Kappelen Traverse      | Sit. Start on 3<br>Finish on 8<br>Sit. (without<br>using lower<br>rocks) | 6c<br>7a+ | 0 |
| 4  | Apreta el culo         | Sit.                                                                     | V         |   |
| 5  | Cover your arms (Dyno) | Sit. Starts in 6                                                         | 7a        |   |
| 6  | Just get it            | Sit.                                                                     | IV+       |   |
| 7  | Eine Crimp             | Sit.                                                                     | 6b        |   |
| 8  | Spring time            | Sit.                                                                     | 6b+       |   |
| 9  | Kein Haut              | Sit. Sit. Without using big left hold                                    | 6a+<br>6b | ☆ |
| 10 | Just go (Dyno)         | Sit.                                                                     | 6c        |   |