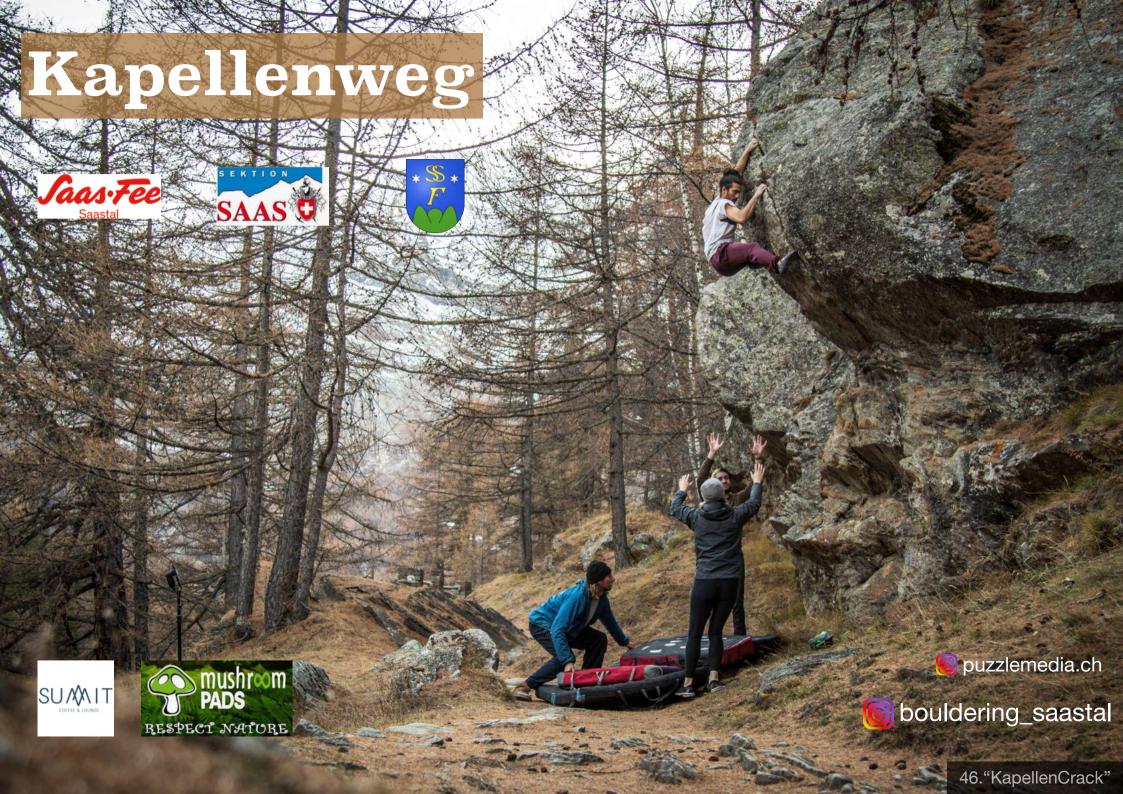

## **Kapellenweg General Information:**

In the early 1800s this area was used for climbing practice for alpine mountain expeditions, largely by English mountaineers. Here they would train with ice axes and crampons in preparation for their mountain missions. For that reason here you will find old rusty bolts and anchors, a prevalent reminder of this sectors history.

No longer used for alpine training the Kapellenweg sector is home to 47 superb boulder problems. The rock here is gentle on skin and the landings flat and grassy, ideal for beginners or the transition from indoor to outdoor. You can also climb

With the smallest routes topping out at a mere 3 meters this sector also accommodates for the little ones.

You should park in Saas-Fee CarPark or use the public buses to SaasFee (PostOffice).

To enter the sector you should use the CarPark elevator to Level -6. From there two minutes walk - the sector is just behind the CarPark, it starts at the end of the Van Parking.

Please help keep the forest at it is.

For broken holds, grades and any other aspect related with the sector please contact us: Boulderingsaastal@gmail.com or instagram @bouldering\_saastal