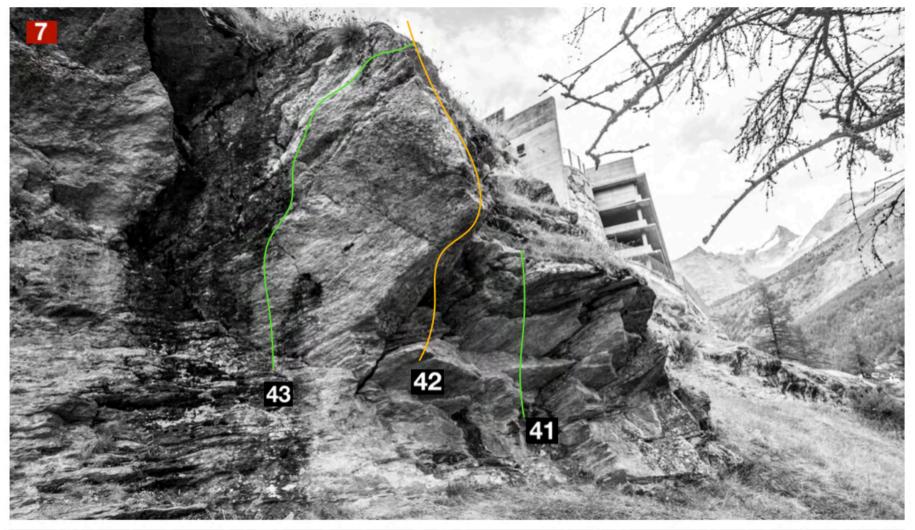

| 41 | Helmet on      | Stand                   | IV  |             | 5 |
|----|----------------|-------------------------|-----|-------------|---|
| 42 | Süsskartoffeln | Stand                   | 7a+ | $\triangle$ | 0 |
| 43 | World Cup      | Stand (same exit as 42) | V+  | $\triangle$ | ☆ |