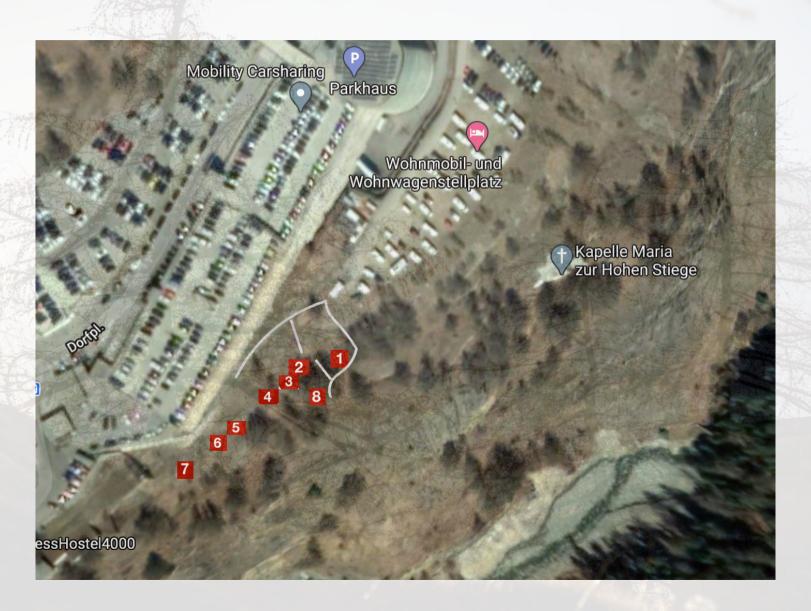

With the smallest routes topping out at a mere 3 meters this sector also accommodates for the little ones.

You should park in Saas-Fee CarPark or use the public buses to SaasFee (PostOffice).

To enter the sector you should use the CarPark elevator to Level -6. From there two minutes walk - the sector is just behind the CarPark, it starts at the end of the Van Parking.

## **KAPELLENWEG SECTOR:**

| 1  | Fight for the top      | Sit.                                                                     | 7a        |   |
|----|------------------------|--------------------------------------------------------------------------|-----------|---|
| 3  | Kappelen Traverse      | Sit. Start on 3<br>Finish on 8<br>Sit. (without<br>using lower<br>rocks) | 6c<br>7a+ | 0 |
| 4  | Apreta el culo         | Sit.                                                                     | V         |   |
| 5  | Cover your arms (Dyno) | Sit. Starts in 6                                                         | 7a        |   |
| 6  | Just get it            | Sit.                                                                     | IV+       |   |
| 7  | Eine Crimp             | Sit.                                                                     | 6b        |   |
| 8  | Spring time            | Sit.                                                                     | 6b+       |   |
| 9  | Kein Haut              | Sit. Sit. Without using big left hold                                    | 6a+<br>6b | ☆ |
| 10 | Just go (Dyno)         | Sit.                                                                     | 6c        |   |