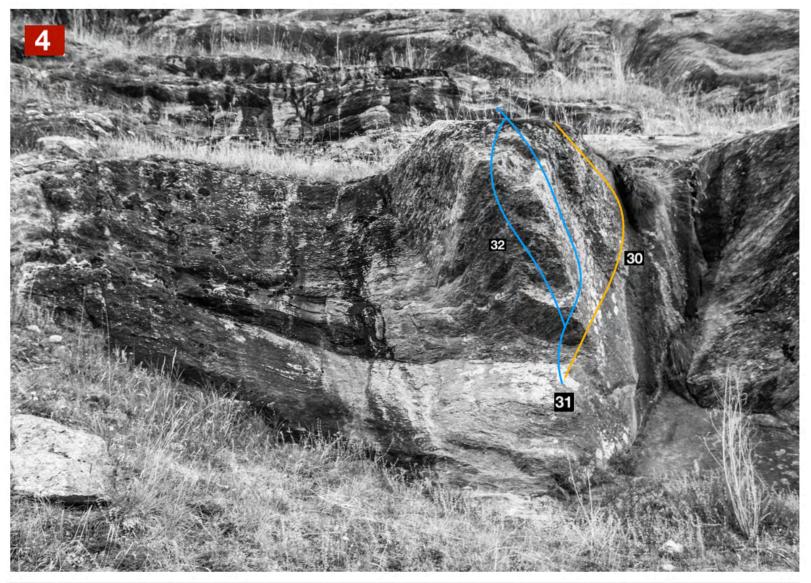

| 30 | No sence                 | Sit. | 6b/+ |  |
|----|--------------------------|------|------|--|
| 31 | Playmovil                | Sit. | V+   |  |
| 32 | Nokia, connecting people | Sit. | V+   |  |