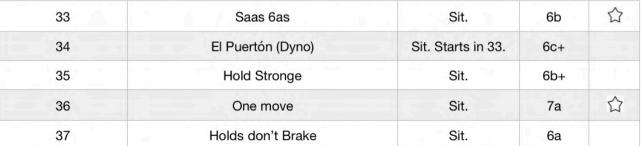

## **KAPELLENWEG SECTOR:**

| 1  | Fight for the top      | Sit.                                                                     | 7a        |   |
|----|------------------------|--------------------------------------------------------------------------|-----------|---|
| 3  | Kappelen Traverse      | Sit. Start on 3<br>Finish on 8<br>Sit. (without<br>using lower<br>rocks) | 6c<br>7a+ | 0 |
| 4  | Apreta el culo         | Sit.                                                                     | V         |   |
| 5  | Cover your arms (Dyno) | Sit. Starts in 6                                                         | 7a        |   |
| 6  | Just get it            | Sit.                                                                     | IV+       |   |
| 7  | Eine Crimp             | Sit.                                                                     | 6b        |   |
| 8  | Spring time            | Sit.                                                                     | 6b+       |   |
| 9  | Kein Haut              | Sit. Sit. Without using big left hold                                    | 6a+<br>6b | ☆ |
| 10 | Just go (Dyno)         | Sit.                                                                     | 6c        |   |