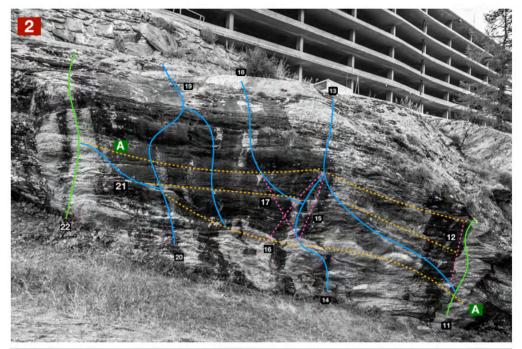

## **KAPELLENWEG SECTOR:**

| 1  | Fight for the top      | Sit.                                                                     | 7a        |   |
|----|------------------------|--------------------------------------------------------------------------|-----------|---|
| 3  | Kappelen Traverse      | Sit. Start on 3<br>Finish on 8<br>Sit. (without<br>using lower<br>rocks) | 6c<br>7a+ | 0 |
| 4  | Apreta el culo         | Sit.                                                                     | V         |   |
| 5  | Cover your arms (Dyno) | Sit. Starts in 6                                                         | 7a        |   |
| 6  | Just get it            | Sit.                                                                     | IV+       |   |
| 7  | Eine Crimp             | Sit.                                                                     | 6b        |   |
| 8  | Spring time            | Sit.                                                                     | 6b+       |   |
| 9  | Kein Haut              | Sit. Sit. Without using big left hold                                    | 6a+<br>6b | ☆ |
| 10 | Just go (Dyno)         | Sit.                                                                     | 6c        |   |

| 11 | A Bugs Life            | Sit.                            | V           |             |   |
|----|------------------------|---------------------------------|-------------|-------------|---|
| 12 | Ratatouille (Dyno)     | Sit. Starts in 11<br>Sit. (Low) | 6a+         |             |   |
| 13 | Brave                  | Sit. Starts in 11               | 6a+         | $\triangle$ | ☆ |
| 14 | The Incredibles        | Sit.Starts in 14                | 6a          | $\triangle$ | 0 |
| 15 | Coco (Dyno)            | Sit. Starts in 14               | 7b          | $\triangle$ | 0 |
| 16 | Domingos al Sol (Dyno) | Sit. Starts in 14               | 7b/+        | $\triangle$ |   |
| 17 | Zootopia (Dyno)        | Sit. Starts in 14               | 6c          | $\triangle$ |   |
| 18 | Pocahontas             | Sit. Starts in 14               | 6a+         | $\triangle$ |   |
| 19 | Inside Out             | Sit. Starts in 14               | 6b          | $\triangle$ |   |
| 20 | The Aristocats         | Sit.                            | 6b          | $\triangle$ |   |
| 21 | Bambi                  | Sit. Starts in 11               | 6b          | $\triangle$ |   |
| 22 | Monsters, Inc.         | Sit                             | 6a/+        | $\triangle$ | ☆ |
| А  | CarPark Travers        |                                 | <b>7.</b> 1 | $\triangle$ | ☆ |