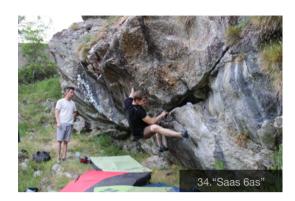

## **KAPELLENWEG SECTOR:**

| 1  | Fight for the top      | Sit.                                                                     | 7a        |   |
|----|------------------------|--------------------------------------------------------------------------|-----------|---|
| 3  | Kappelen Traverse      | Sit. Start on 3<br>Finish on 8<br>Sit. (without<br>using lower<br>rocks) | 6c<br>7a+ | 0 |
| 4  | Apreta el culo         | Sit.                                                                     | V         |   |
| 5  | Cover your arms (Dyno) | Sit. Starts in 6                                                         | 7a        |   |
| 6  | Just get it            | Sit.                                                                     | IV+       |   |
| 7  | Eine Crimp             | Sit.                                                                     | 6b        |   |
| 8  | Spring time            | Sit.                                                                     | 6b+       |   |
| 9  | Kein Haut              | Sit. Sit. Without using big left hold                                    | 6a+<br>6b | ☆ |
| 10 | Just go (Dyno)         | Sit.                                                                     | 6c        |   |