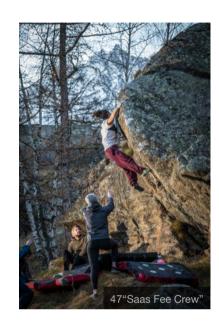

## **KAPELLENWEG SECTOR:**

| 1  | Fight for the top      | Sit.                                                                     | 7a        |   |
|----|------------------------|--------------------------------------------------------------------------|-----------|---|
| 3  | Kappelen Traverse      | Sit. Start on 3<br>Finish on 8<br>Sit. (without<br>using lower<br>rocks) | 6c<br>7a+ | 0 |
| 4  | Apreta el culo         | Sit.                                                                     | V         |   |
| 5  | Cover your arms (Dyno) | Sit. Starts in 6                                                         | 7a        |   |
| 6  | Just get it            | Sit.                                                                     | IV+       |   |
| 7  | Eine Crimp             | Sit.                                                                     | 6b        |   |
| 8  | Spring time            | Sit.                                                                     | 6b+       |   |
| 9  | Kein Haut              | Sit. Sit. Without using big left hold                                    | 6a+<br>6b | ☆ |
| 10 | Just go (Dyno)         | Sit.                                                                     | 6c        |   |