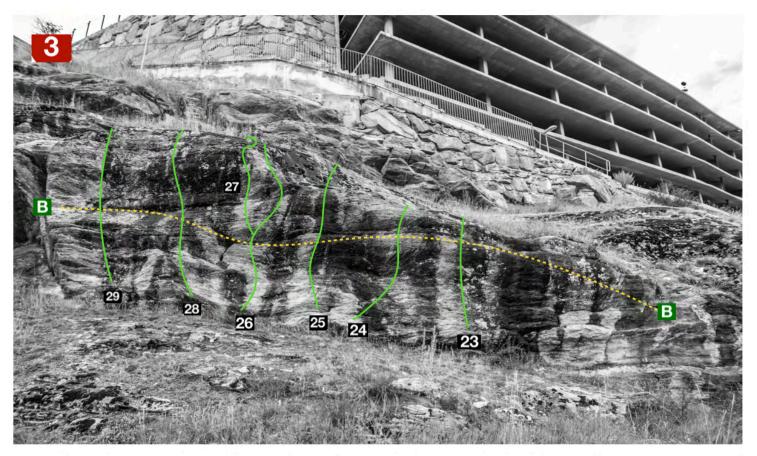

| 23 | Harry Potter             | Sit. | IV  |  |
|----|--------------------------|------|-----|--|
| 24 | Lion King                | Sit. | IV+ |  |
| 25 | Cars                     | Sit. | V   |  |
| 26 | Mulan                    | Sit. | V+  |  |
| 27 | Hercules                 | Sit. | 6a  |  |
| 28 | Toy Story                | Sit. | V+  |  |
| 29 | Pirates of the Caribbean | Sit. | ٧   |  |
| В  | Car-Park Travers         |      |     |  |