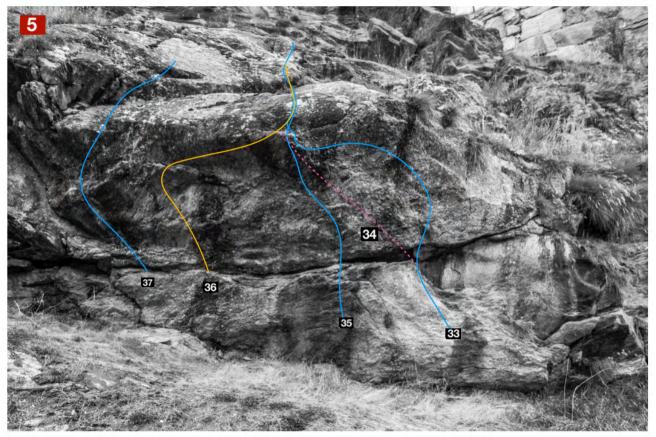

6a/+        | $\triangle$ | ☆ |
| А  | CarPark Travers        |                                 | <b>7.</b> 1 | $\triangle$ | ☆ |











| 23 | Harry Potter             | Sit. | IV  |  |
|----|--------------------------|------|-----|--|
| 24 | Lion King                | Sit. | IV+ |  |
| 25 | Cars                     | Sit. | V   |  |
| 26 | Mulan                    | Sit. | V+  |  |
| 27 | Hercules                 | Sit. | 6a  |  |
| 28 | Toy Story                | Sit. | V+  |  |
| 29 | Pirates of the Caribbean | Sit. | ٧   |  |
| В  | Car-Park Travers         |      |     |  |



| 30 | No sence                 | Sit. | 6b/+ |  |
|----|--------------------------|------|------|--|
| 31 | Playmovil                | Sit. | V+   |  |
| 32 | Nokia, connecting people | Sit. | V+   |  |























| 41 | Helmet on      | Stand                   | IV  |             | 5 |
|----|----------------|-------------------------|-----|-------------|---|
| 42 | Süsskartoffeln | Stand                   | 7a+ | $\triangle$ | 0 |
| 43 | World Cup      | Stand (same exit as 42) | V+  | $\triangle$ | ☆ |